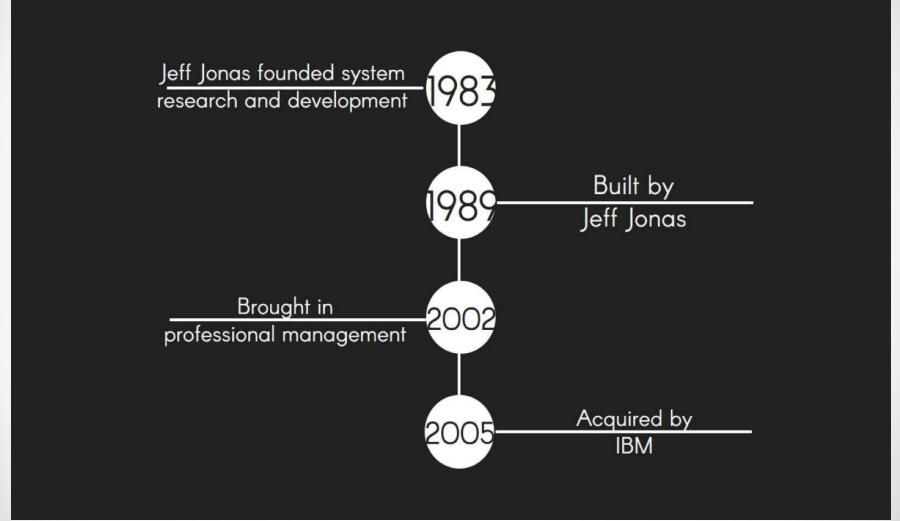

#### Libyan International Medical University Faculty of Business Administration

# N.O.R.A (Non Obvious Relationship Awareness)

By: Kashif M Khan

Email: Kashif\_1736@limu.edu.ly

Std No: 1736

### Contents

- History of NORA
- What is NORA?
- How it works?

# N.O.R.A (Non Obvious Relationship Awareness)

# History of NORA



## What is N.O.R.A?

 System that mines data from data resources that determines non-obvious relations between people and organization.

# How N.O.R.A works?



# Conclusion

- Currently an increasing amount of data mining technology are being applied in the real world.
   Besides spam filtration and virtual assistants and data mining are also used to improve national security.
- NORA is a system which draws 'non-obvious' conclusions from a variety of databases.



6/18/2019 •