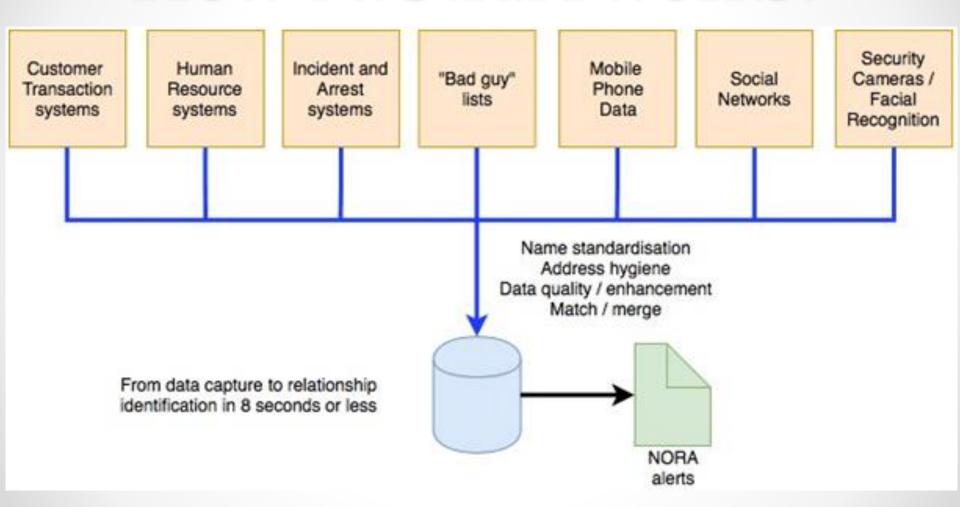

#### Libyan International Medical University Faculty of Business Administration

# N.O.R.A (Non Obvious Relationship Awareness)

By: Kashif M Khan

Email: Kashif\_1736@limu.edu.ly

Std No: 1736

### Contents

- History of NORA
- What is NORA?
- How it works?

# N.O.R.A (Non Obvious Relationship Awareness)

# History of NORA



## What is N.O.R.A?

 System that mines data from data resources that determines non-obvious relations between people and organization.

# How N.O.R.A works?



# Conclusion

- Currently an increasing amount of data mining technology are being applied in the real world.
   Besides spam filtration and virtual assistants and data mining are also used to improve national security.
- NORA is a system which draws 'non-obvious' conclusions from a variety of databases.



6/18/2019 •